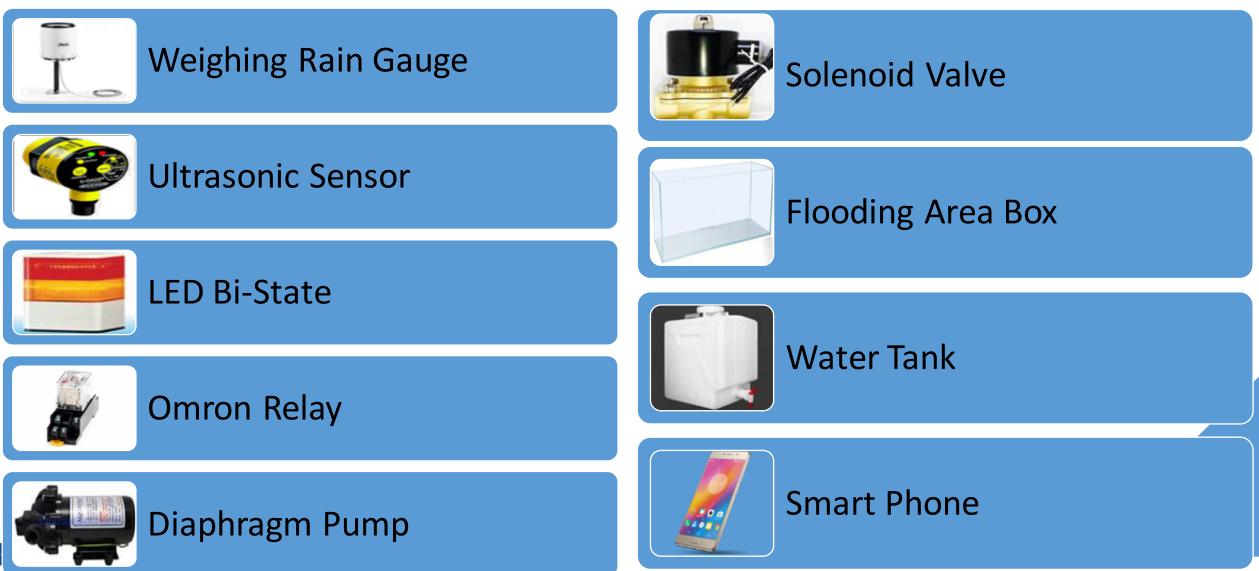

### Flood Warning System via Mobile Application

### **Flood Warning System via Mobile Application Solution**