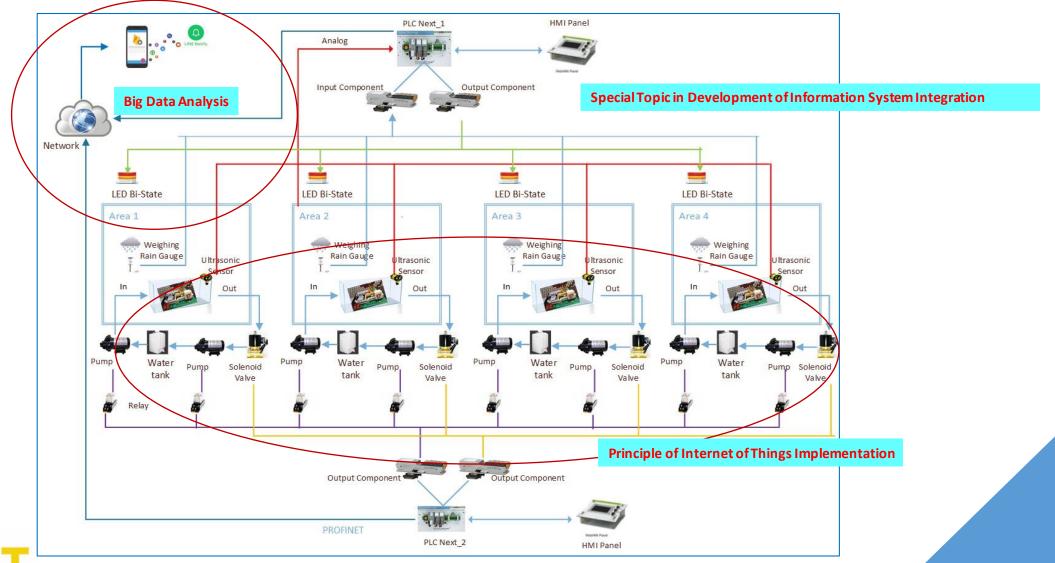

### **Flood Warning System via Mobile Application Solution**

#### Integration with the teaching activity : Flood Warning System via Mobile Application

Project "Education & Training for Automation 4.0 in Thailand" (ETAT) No.610154-EPP-1-2019-1-DE-EPPKA2-CBHE-JP