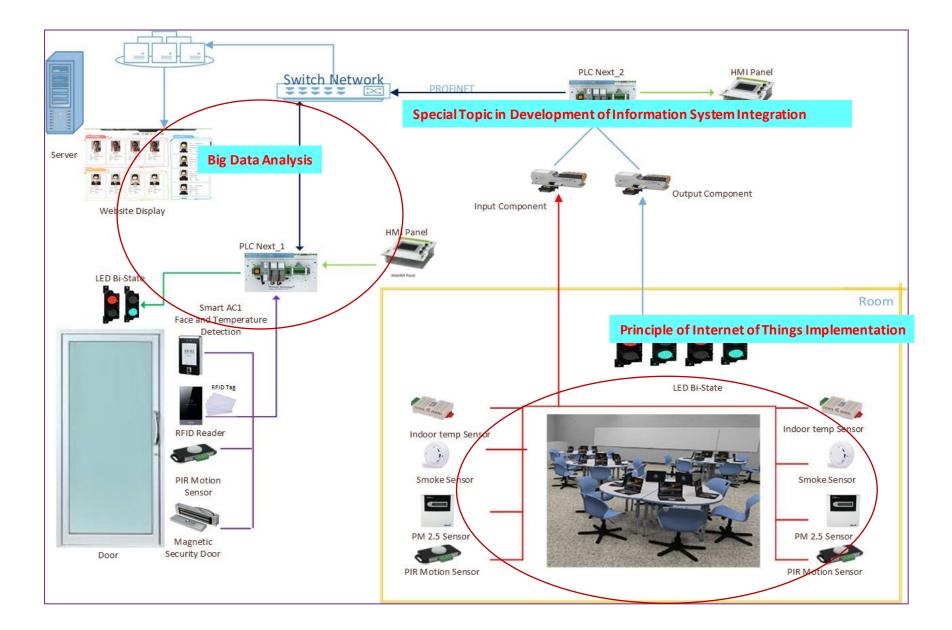

### Building Automation System

4

5

### **Building Automation System Solution**

#### Integration with the teaching activity : Building Automation System