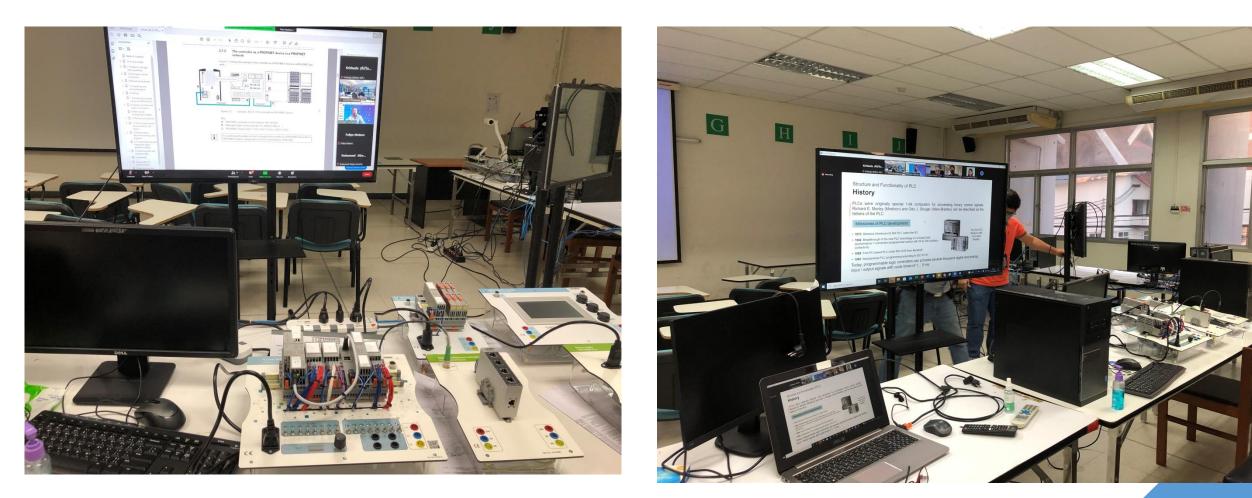

Project "Education & Training for Automation 4.0 in Thailand" (ETAT) No.610154-EPP-1-2019-1-DE-EPPKA2-CBHE-JP



EDUNET WORLD



Co-funded by the Erasmus+ Programme of the European Union













# **KMITL ETAT Training Center**

#### ETAT Workshop @KST2022

Asst.Prof.Dr.Warangkhana Kimpan Department of Computer Science, School of Science, King Mongkut's Institute of Technology Ladkrabang







#### **KMITL ETAT Training Center Location**





All equipment will be installed in room 106 at SC08 building in School of Science, KMITL. This room will be used as a training center.









#### **KMITL ETAT Training Center Location**









### Building Automation System



4







5

### Flood Warning System via Mobile Application



### **Building Automation System Solution**



### **Flood Warning System via Mobile Application Solution**



#### Integration with the teaching activity : Building Automation System





#### Integration with the teaching activity : Flood Warning System via Mobile Application

































Project "Education & Training for Automation 4.0 in Thailand" (ETAT) No.610154-EPP-1-2019-1-DE-EPPKA2-CBHE-JP



## **Thank you!**



https://www.facebook.com/1854956888099343/posts/3021928481402172/