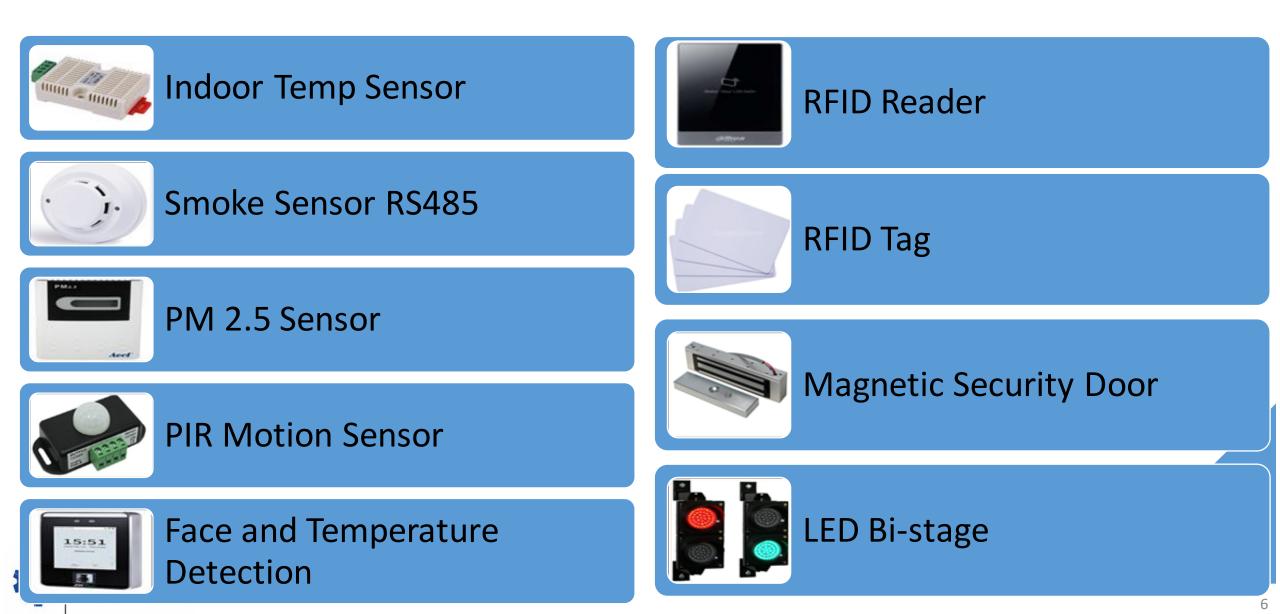

### Building Automation System

4

5

### **Building Automation System Solution**