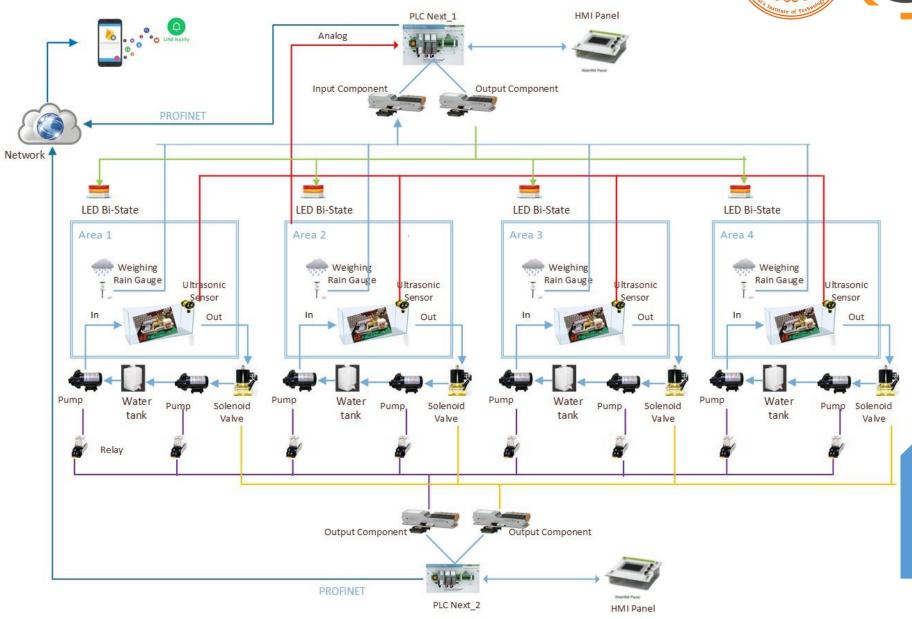

### Flood Warning System via Mobile Application

### **Flood Warning System via Mobile Application Solution**