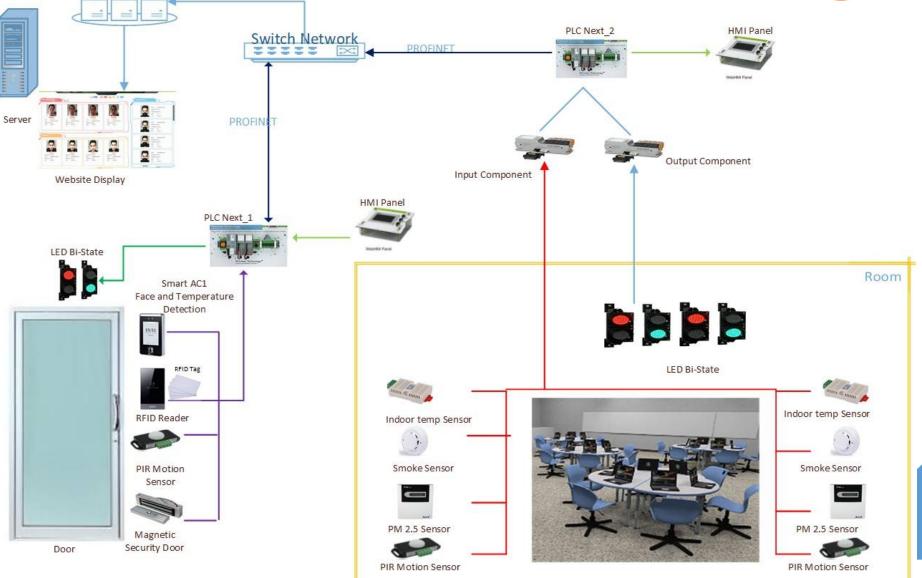

### Building Automation System

4

5

### **Building Automation System Solution**